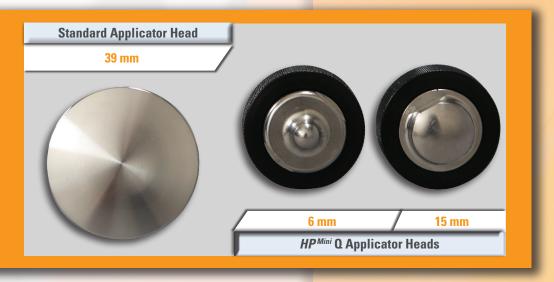

The *HP* Mini Q includes the smaller hand piece and two smaller, differently shaped applicator heads. Their sizes are 6 mm and 15 mm (versus the standard 39 mm). They can be quickly changed without the use of tools, allowing treatments to be adjusted as needed.