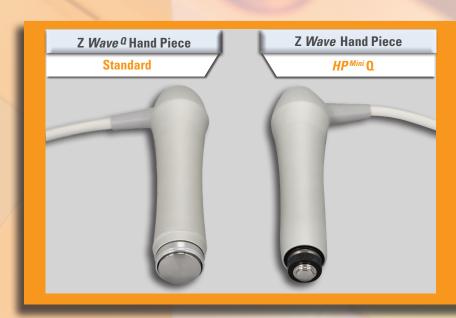

## Zimmer Z Wave Hand Piece HP Mini Q For Smaller Areas

Introducing the new Zimmer Hand Piece,  $HP^{Mini}$  Q, specifically designed for smaller, harder to reach areas; works with all Z  $Wave^Q$  units. An ergonomic and smaller-than-standard Z Wave hand piece, the  $HP^{Mini}$  Q allows for more focused and refined treatment. It is comfortable for both patient and practitioner and allows for efficient energy transfer from hand piece to tissue structures as deep as 35 mm.