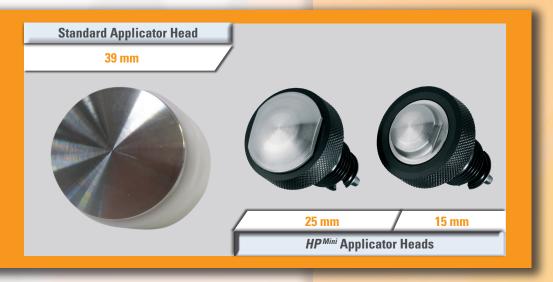

The *HP* <sup>Mini</sup> includes the smaller hand piece and two smaller, differently shaped applicator heads. Their sizes are 15 mm and 25 mm (versus the standard 39 mm). They can be quickly changed without the use of tools, allowing treatments to be adjusted as needed.