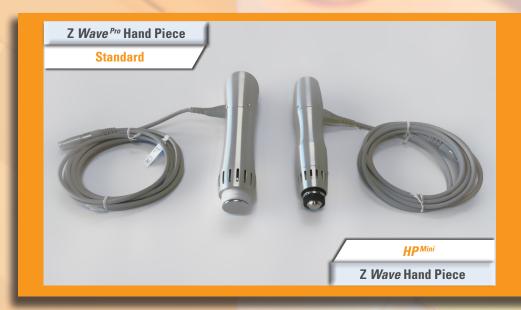

## Zimmer Z Wave Hand Piece HP Mini For Smaller Areas

Introducing the new Zimmer Hand Piece, *HP* Mini, specifically designed for smaller, harder to reach areas; works with all Z Wave Pro units. An ergonomic and smaller-than-standard Z Wave hand piece, the HP Mini allows for more focused and refined treatment. It is comfortable for both patient and practitioner and allows for efficient energy transfer from hand piece to tissue structures as deep as 35 mm.

The *HP* <sup>Mini</sup> includes the smaller hand piece and two smaller, differently shaped applicator heads. Their sizes are 15 mm and 25 mm (versus the standard 39 mm). They can be quickly changed without the use of tools, allowing treatments to be adjusted as needed.