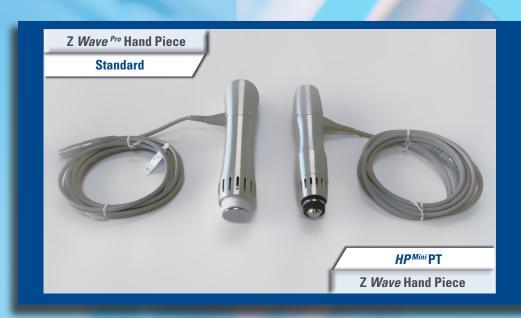

## Zimmer Z Wave Hand Piece HP<sup>Mini</sup> PT For Smaller Areas

Introducing the new Zimmer Hand Piece, *HP<sup>Mini</sup>* PT, specifically designed for smaller, harder to reach areas; works with all Z *Wave Pro* and enPuls units. An ergonomic and smaller-than-standard Z *Wave* hand piece, the *HP Mini* PT allows for more focused and refined treatment. It is comfortable for both patient and practitioner and allows for efficient energy transfer from hand piece to tissue structures as deep as 35 mm.

The *HP* Mini PT includes the smaller hand piece and two smaller, differently shaped applicator heads. Their sizes are 6 mm and 15 mm (versus the standard 39 mm). They can be quickly changed without the use of tools, allowing treatments to be adjusted as needed.