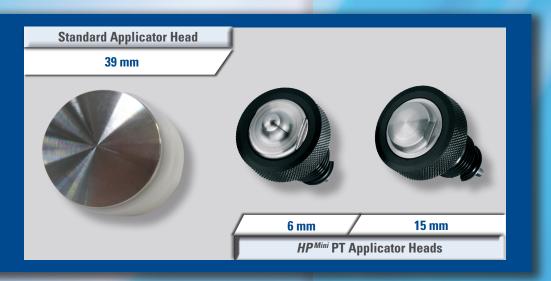

The *HP* Mini PT includes the smaller hand piece and two smaller, differently shaped applicator heads. Their sizes are 6 mm and 15 mm (versus the standard 39 mm). They can be quickly changed without the use of tools, allowing treatments to be adjusted as needed.