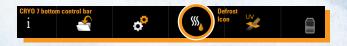

## **Defrost Needed** A DAILY DEFROST IS RECOMMENDED

- Solution: 1. Remove hose and select the Defrost icon on the display (see picture below)
  - 2. Allow the system to fully defrost (indicated on the screen)
  - 3. Empty the Defrost Water Container.
  - 4. The Defrost Water Container should be cleaned whenever it has been emptied