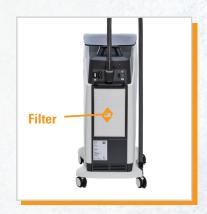

## **Dirty Filter**

- Solution: 1. It is recommended to replace the Cryo 7 filter on an annual basis. The filter full message will appear after a period of usage
  - 2. Remove the filter, which is located at the rear of the device
  - 3. Replace the filter with a new Zimmer Medizinsystems Cryo 7 filter (available for purchase at www.shop.ZimmerUSA.com)