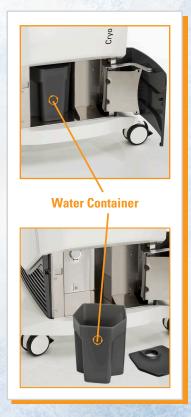

### Defrost Water Container Full

- Solution: 1. Open the Defrost Water Container door, then remove and empty the Defrost Water Container
  - 2. Clean the Defrost Water Container.
  - 3. The Defrost Water Container should be cleaned whenver it has been emptied
  - 4. Replace the Defrost Water Container into the compartment and close the door

## Water Container Not Inserted Properly

- **Solution:** 1. Open the water container door and remove the water container
  - 2. Re-insert the water container, ensuring that it is completely inserted into the compartment
  - 3. Close the water container door and clear message