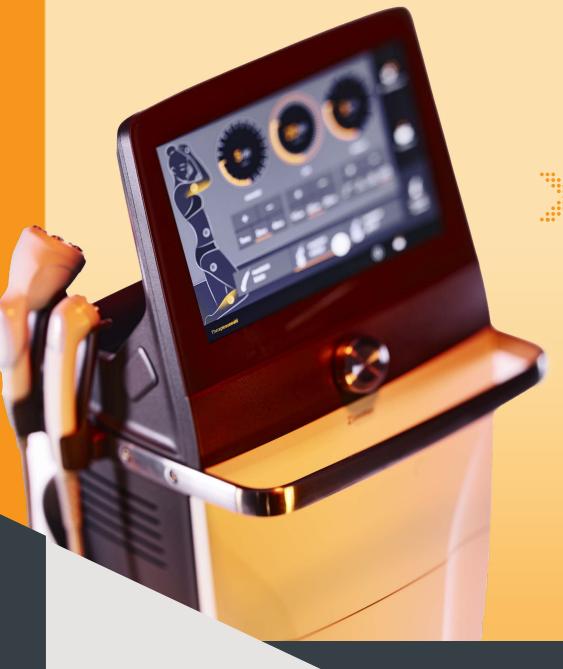

## **USER INTERFACE**

- Intuitive design
- Practical presets for different body regions
- Individual adjustment options for maximum efficiency
- Can save "Favorites" settings

Easy-to-use controls, either by touchscreen or rotary knob. Just tap to select your treatment area, and the ideal handpiece and settings are automatically pre-selected for you. You can also make personal adjustments anytime and save them as "Favorites."

## **PERSONALIZE YOUR TREATMENT**

- Z Shape offers three effective treatment frequencies.
- Choose between constant vacuum or one of three pulse modes.
- Selectable vacuum levels for optimal outcomes.