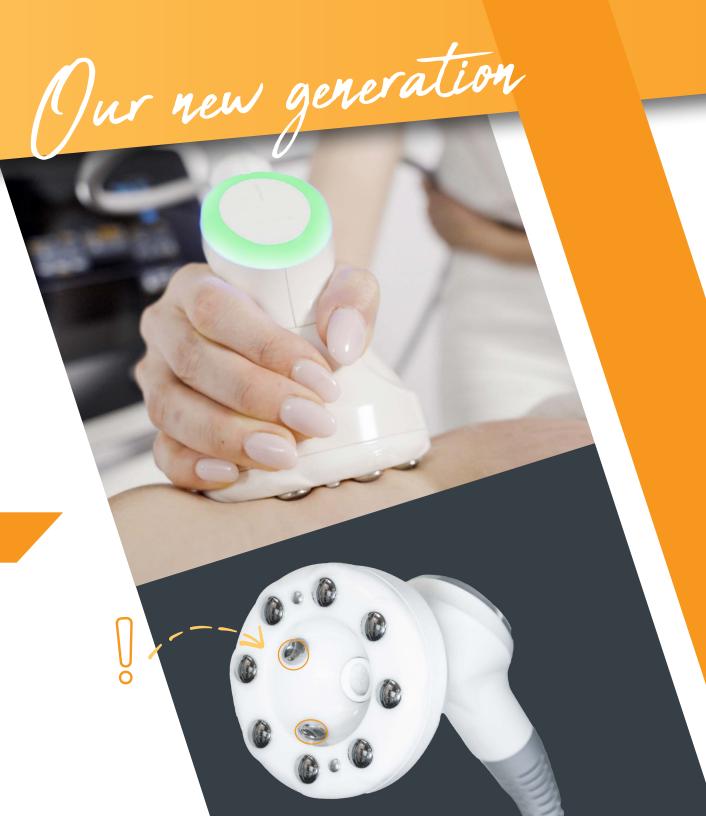

#### **COUPLING INDICATOR:**

Solid LED handpiece indicator begins flashing if optimal skin contact is lost or if gel is required.

#### **TEMPERATURE INDICATOR:**

Real-time temperature feedback assures safe and therapeutic temperatures.

blue LED = sub-optimal temperatures green LED = optimal treatment temperatures orange LED = excessive temperatures

In addition, the precise temperature is continuously displayed on-screen.