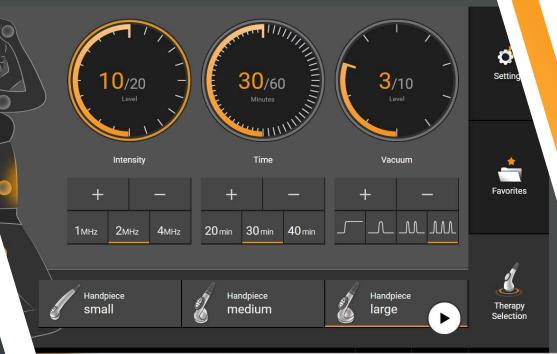

## **USER INTERFACE**

- Intuitive design
- Practical presets for different body regions
- Individual adjustment options for maximum efficiency
- Can save "Favorites" settings

Easy-to-use controls, either by touchscreen or rotary knob. Just tap to select your treatment area, and the ideal handpiece and settings are automatically pre-selected for you. You can also make personal adjustments anytime and save them as "Favorites."

## **PERSONALIZE YOUR TREATMENT**

- Z Shape offers three effective treatment frequencies.
- Choose between constant vacuum or one of three pulse modes.
- Selectable vacuum levels for optimal outcomes.

## **LCD** touchscreen

3 handpieces

4 different pulse modes

0-10 vacuum level

1 MHz, 2 MHz, 4 MHz output frequency

1–20 RF intensity levels

46.5<sub>H</sub> 22.4<sub>w</sub> 22.1<sub>L</sub> Dimensions (in)