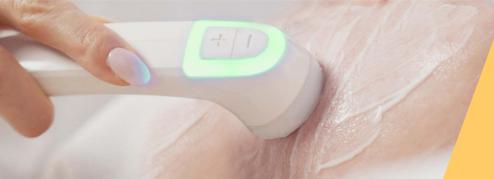

#### **COUPLING INDICATOR:**

Solid LED handpiece indicator begins flashing if optimal skin contact is lost or if gel is required.

# CONTROL AT YOUR FINGERTIPS:

Seamlessly control the therapy by adjusting RF energy intensity directly from the handpiece, eliminating the need to adjust settings on the device screen.