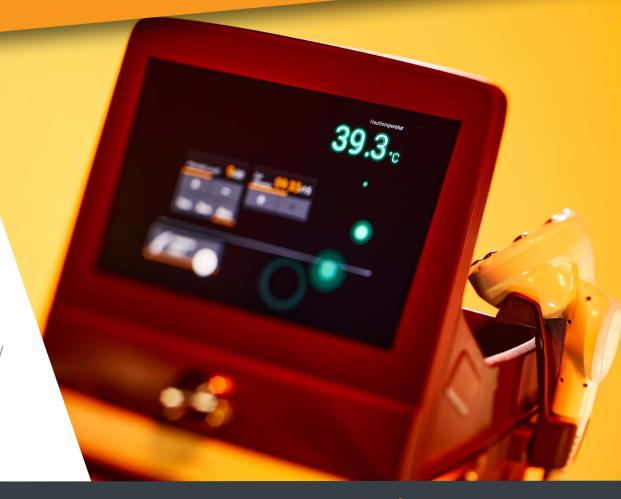

In addition, the precise temperature is continuously displayed on-screen.

# CONTROL AT YOUR FINGERTIPS:

Seamlessly control the therapy by adjusting RF energy intensity directly from the handpiece, eliminating the need to adjust settings on the device screen.