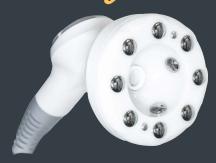

# **HANDPIECES**

#### **MULTIFUNCTIONAL HANDPIECES**

Z *Shape*'s unique handpieces have each been specifically designed to accommodate a range of treatment areas.

small

medium

large