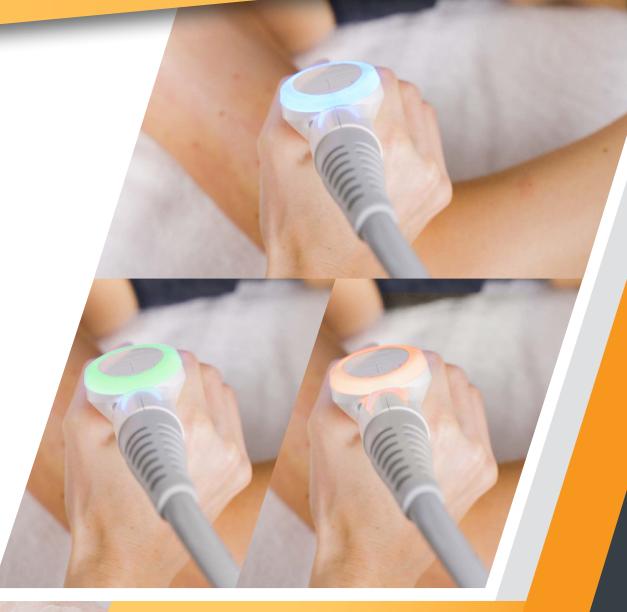

#### **TEMPERATURE INDICATOR:**

Real-time temperature feedback assures safe and therapeutic temperatures.

blue LED = sub-optimal temperatures green LED = optimal treatment temperatures orange LED = excessive temperatures