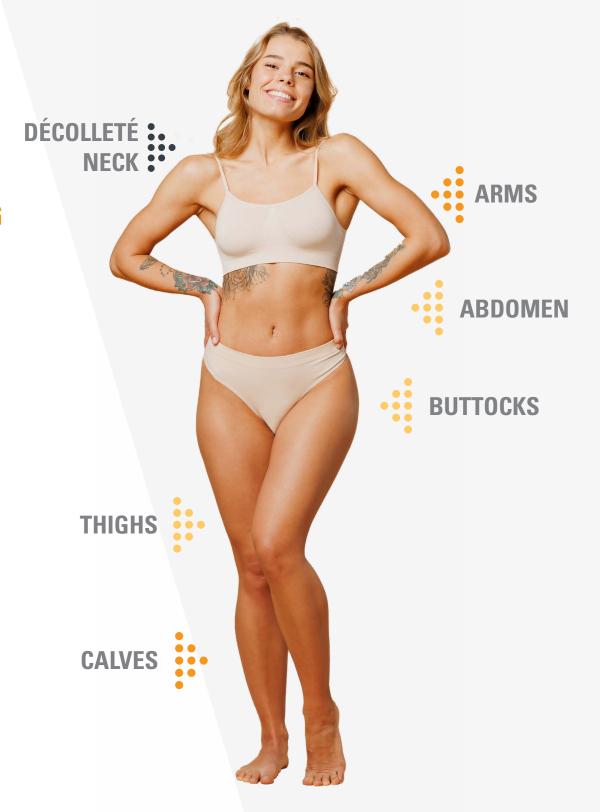

#### **MULTIFUNCTIONAL HANDPIECES**

Z *Shape*'s unique handpieces have each been specifically designed to accommodate a range of treatment areas.

small

medium

large

# ADVANCED RADIOFREQUENCY AND VACUUM TECHNOLOGY FOR TEMPORARY REDUCTION OF CELLULITE AND SKIN TEXTURE

TO PROVIDE DEEP TISSUE HEATING AND TO INCREASE BLOOD FLOW IN THE TREATMENT AREA

Medium handpiece

**Large handpiece** 