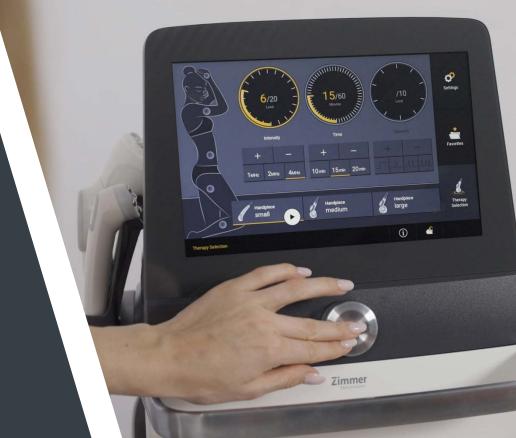

## **USER INTERFACE**

- Intuitive design
- Practical presets for different body regions
- Individual adjustment options for maximum efficiency
- Can save "Favorites" settings

Easy-to-use controls, either by touchscreen or rotary knob. Just tap to select your treatment area, and the ideal handpiece and settings are automatically pre-selected for you. You can also make personal adjustments anytime and save them as "Favorites."

## **PERSONALIZE YOUR TREATMENT**

- Z Shape offers three effective treatment frequencies.
- Choose between constant vacuum or one of three pulse modes.
- Selectable vacuum levels for optimal outcomes.

# CONTROL AT YOUR FINGERTIPS:

Seamlessly control the therapy by adjusting RF energy intensity directly from the handpiece, eliminating the need to adjust settings on the device screen.

In addition, the precise temperature is continuously displayed on-screen.