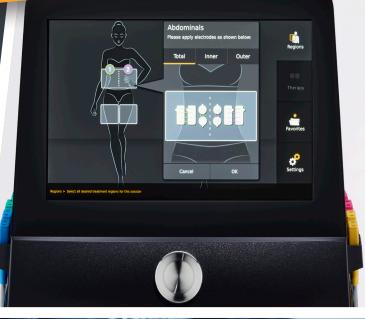

#### **Treat Multiple Areas Simultaneously**

Efficiently address various regions in a single session. Maximum 30-minute treatment sessions.

**Intuitive Design** Easy-to-follow electrode placement for seamless use.

**Expert Mode** Provides precise control for targeted treatment.

**Customized Protocols:** 15 specific protocols tailored to each treatment area.