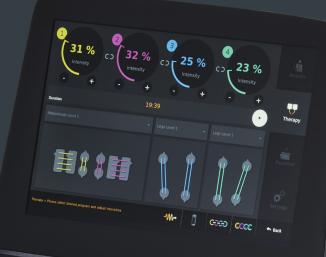

#### For the Patient: Adjust intensity, start and stop treatment with ease using the remote control.

PROTOCOLS

LEVEL 1 - BEGINNERS PROGRAM

**H88H** 

For the Practitioner: Full control & customization from the device's touchscreen display.

LEVEL 2 - AVERAGE TRAINING LEVEL (FIRMING & TONING)

LEVEL 4 - PROFESSIONALS (MUSCLE VOLUME) LEVEL 5 - BODY BUILDER (MUSCLE VOLUME)

LEVEL 3 - AVERAGE TO HIGHER TRAINING LEVEL (FIRMING & TONING)

FDA-CLEARED FOR THE Treatment of

### A HIGH-QUALITY PRODUCT MADE IN GERMANY, BACKED BY 55 YEARS OF EXPERIENCE IN ELECTROSTIMULATION

ur new generation

Advanced muscle stimulator for simultaneous treatment of multiple areas.

8 independent, color-coded channels for easy, customized treatments.

**15** pre-set protocols, with 5 specialized options per treatment area.

**Expert Mode** Provides precise control for targeted treatment.

**Customized Protocols:** 15 specific protocols tailored to each treatment area.