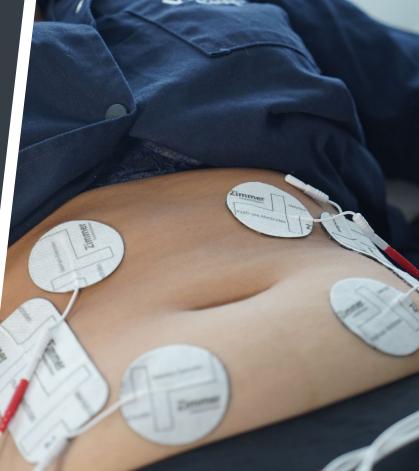

#### **Treat Multiple Areas Simultaneously**

Efficiently address various regions in a single session. Maximum 30-minute treatment sessions.

**Intuitive Design** Easy-to-follow electrode placement for seamless use.